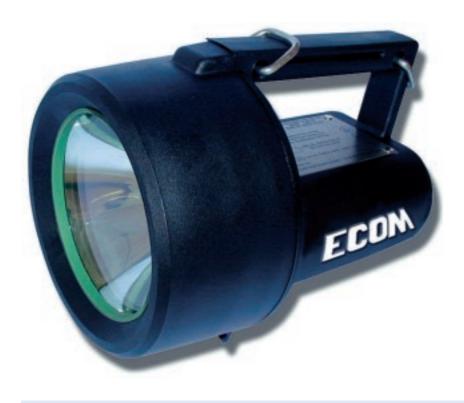

# Intrinsically-Safe, Safety Handlamp H-4 DC A

The safety lamp H-4 DC A is a powerfull torch for Ex-hazardous areas of zone 2 and 1 as well as zone 22 and 21 according to IEC/CENELEC.

- Long-life Halogen light bulb
- Robust, shockproof, anti-static casing
- Intensity of light 960 Lux (2°) 5m

## Technical data:

Ambient temperature Ta:  $-20^{\circ}\text{C} \dots +40^{\circ}\text{C}$ Storage temperature:  $-20^{\circ}\text{C} \dots +40^{\circ}\text{C}$ Operating time: max. 20 hours
Dimensions:  $190 \times 130 \text{ (L} \times \text{Ø})$ 

Weight: approx. 1400 g (with battery pack)

Ingress protection: IP 66

Power supply:  $4 \times LR20/R20$ 

Bulb: Halogen 4,8V and 0,5 A type H-141